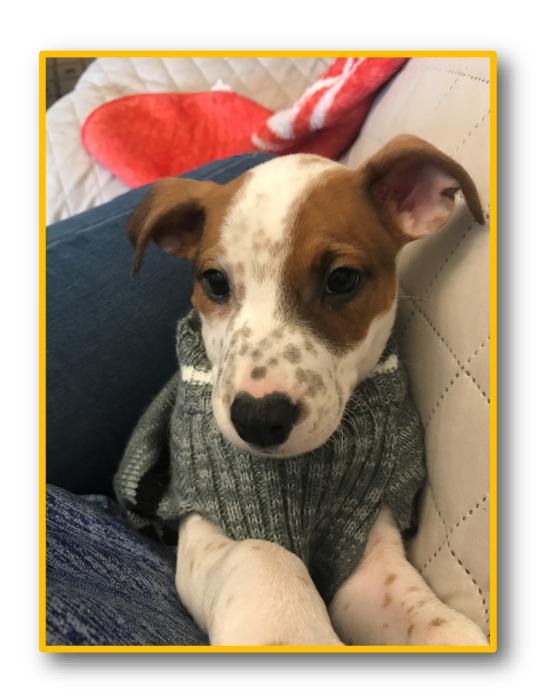

# You can't change a dog's past, but you could rewrite his future!

**Question: WHAT BREED IS YOUR DOG? Answer: 100% PERFECTION!** 

### We detected 14 breeds in Bowie's DNA.