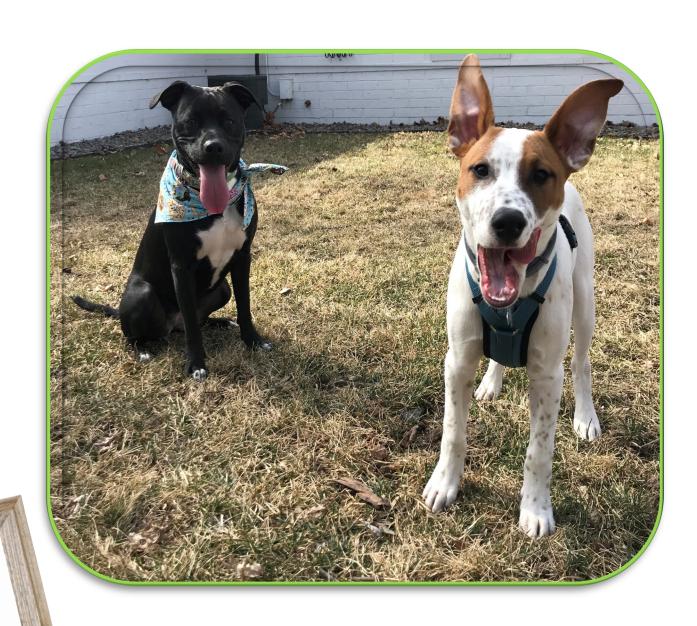

# You can't change a dog's past, but you could rewrite his future!

**Question: WHAT BREED IS YOUR DOG? Answer: 100% PERFECTION!** 

### We detected 14 breeds in Bowie's DNA.